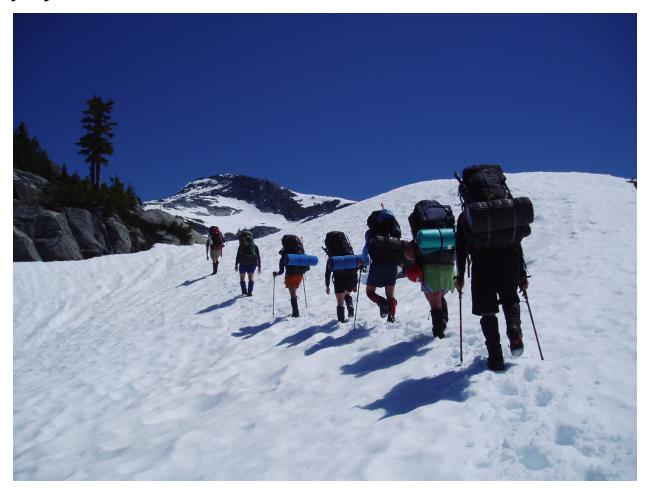

## **Beyond Malibu**July 16th - 23rd, 2022

Bethany is going Beyond this summer! Beyond Malibu is a week-long mountaineering trip that gives you the chance to get Beyond your normal life and walk into a great adventure. The trip begins and ends with a night at Beyond's base camp nestled along the shoreline of the Princess Louisa Inlet. Spend six days and five nights hiking and building friendships like you've never had before as you work together to reach the summit of one of British Columbia's beautiful mountains. The real adventure, though, is the chance to spend a week finding God in the wonders of God's creation and in the faces of your friends. Learn more about this amazing opportunity at <a href="https://beyondmalibu.younglife.org/">https://beyondmalibu.younglife.org/</a>

## **Details**:

- WHO: Available for high school students 15 years and older
- WHERE: Princess Louisa Inlet, British Columbia, Canada
- WHEN: July 16th 23rd
- COST: Deposit = \$150 | Total Cost = \$765
  - (scholarships are available, email <a href="mailto:nathans@churchbcc.org">nathans@churchbcc.org</a> to inquire)
- COVID: The Canadian Government requires proof of vaccination AND a negative test within 72 hours of crossing the border.
- GEAR: Only gear requirement is hiking boots and clothes, all else is provided.
- PREPARATION: Our crew will get together to do a series of training hikes before our trip.